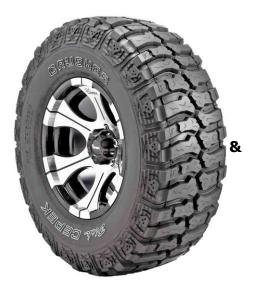

## DICK CEPEK<sup>®</sup> TIRES & WHEELS OFFERS THE ULTRA-AGGRESSIVE CRUSHER™ RADIAL OFF-ROAD TIRE

**STOW, OH** – The ultra-aggressive Crusher<sup>™</sup> radial from Dick Cepek Tires & Wheels is a tough radial featuring a dynamic tread pattern specifically designed for demanding off-road traction as well as excellent handling on the street. Off-road enthusiasts will benefit from the responsive and capable three-ply sidewalls and "skull-and-cross-bones" SideBiters<sup>®</sup> that can take on the toughest terrain.

Advanced radial construction and superior uniformity allow for maximum ride comfort while also allowing for a higher load rating and increased towing capacity. The high-void, self-cleaning tread lugs provide superior performance in mud or snow, and the extra wide footprint and specialized tread pattern deliver added traction without added road noise.